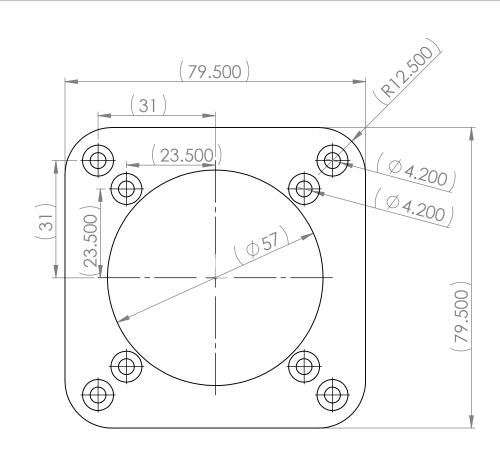

Notes:

The plate is symmetrical XY.

All screw holes 4.2mm, and countersunk for M4 machine screws.

Aluminium plate for 2in tube support on WOSM port (usually for camera). See also assocated plastic tube grip part.

Plate can be 5mm or thicker.

NJC.

|        | NCES:<br>R: | FINISH: |        |      |          | DEBUR AND<br>BREAK SHARP<br>EDGES |  | DO NOT SCALE DRAWING | REVISION       |              |  |     |
|--------|-------------|---------|--------|------|----------|-----------------------------------|--|----------------------|----------------|--------------|--|-----|
|        | NAME        | SIG     | NATURE | DATE |          |                                   |  | TITLE:               |                |              |  |     |
| DRAWN  |             |         |        |      |          |                                   |  | ]                    |                |              |  |     |
| CHK'D  |             |         |        |      |          |                                   |  | ]                    |                |              |  |     |
| APPV'D |             |         |        |      |          |                                   |  | ]                    |                |              |  |     |
| MFG    |             |         |        |      |          |                                   |  |                      |                |              |  |     |
| Q.A    |             |         |        |      | MATERIAL | :                                 |  | DWG NO.              |                |              |  | A 1 |
|        |             |         |        |      | ]        |                                   |  |                      | port_plate_2in |              |  | A4  |
|        |             |         |        |      |          |                                   |  |                      |                |              |  |     |
|        |             |         |        |      | WEIGHT:  |                                   |  | SCALE:1:1            |                | SHEET 1 OF 1 |  |     |