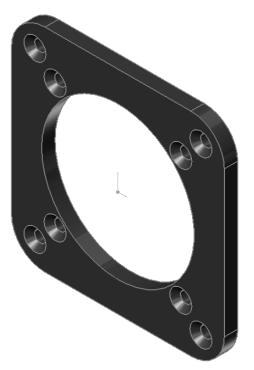

Notes:

The plate is symmetrical XY.

All screw holes 4.2mm, and countersunk for M4 machine screws.

Aluminium plate for 2in tube support on WOSM port (usually for camera). See also assocated plastic tube grip part.

Plate can be 5mm or thicker.

NJC.

|        | NCES:<br>R: | FINISH: |        |      |          | DEBUR AND<br>BREAK SHARP<br>EDGES |  | DO NOT SCALE DRAWING | REVISION       |              |  |     |
|--------|-------------|---------|--------|------|----------|-----------------------------------|--|----------------------|----------------|--------------|--|-----|
|        | NAME        | SIG     | NATURE | DATE |          |                                   |  | TITLE:               |                |              |  |     |
| DRAWN  |             |         |        |      |          |                                   |  | ]                    |                |              |  |     |
| CHK'D  |             |         |        |      |          |                                   |  | ]                    |                |              |  |     |
| APPV'D |             |         |        |      |          |                                   |  | ]                    |                |              |  |     |
| MFG    |             |         |        |      |          |                                   |  |                      |                |              |  |     |
| Q.A    |             |         |        |      | MATERIAL | :                                 |  | DWG NO.              |                |              |  | A 1 |
|        |             |         |        |      | ]        |                                   |  |                      | port_plate_2in |              |  | A4  |
|        |             |         |        |      |          |                                   |  |                      |                |              |  |     |
|        |             |         |        |      | WEIGHT:  |                                   |  | SCALE:1:1            |                | SHEET 1 OF 1 |  |     |